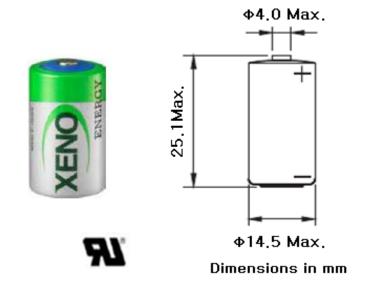

## XL-050F

**SIZE:1/2AA, ER14252** 

9g



## **SPECIFICATIONS**

(Typical values stored at 20 ℃ for one year)

Nominal capacity 1.2Ah (at 1mA/20°C/68°F/2.0V cut-off)

Nominal voltage 3.6V

Max. recommended continuous current 30mA
(Higher current can be available upon consulting)

Max. pulse current capability 
★ 60mA

◆ Operating temperature range -55 ~+85 °C

Lithium metal content approx. 0.3g

♦ Weight

♦ Volume 4.3cm²

◆ UL Approval MH28122







## Available Terminal Type

STD, T1, T2, T3, T3/R, T3EU, T3EU/R, AX, Wire, Connector, Case1, Case2

## **Storage Condition**

Please store batteries at clean, cool (not over +30°C), dry and ventilated condition