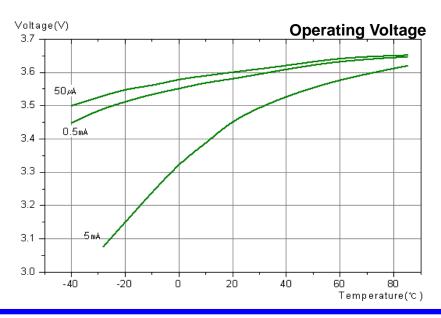

Max. pulse current capability 
★ 60mA

◆ Operating temperature range -55 ~+85 °C

Lithium metal content approx. 0.3g

♦ Weight

♦ Volume 4.3cm²

◆ UL Approval MH28122