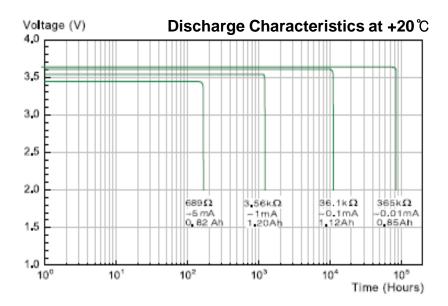

## **SPECIFICATIONS**

(Typical values stored at 20 ℃ for one year)

Nominal capacity 1.2Ah (at 1mA/20°C/68°F/2.0V cut-off)

Nominal voltage 3.6V

Max. recommended continuous current 30mA
(Higher current can be available upon consulting)