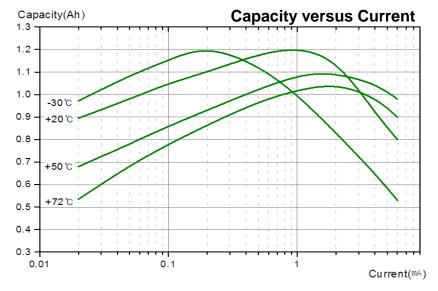

## **SPECIFICATIONS**

(Typical values stored at 20 ℃ for one year)

Nominal capacity 1.2Ah (at 1mA/20°C/68°F/2.0V cut-off)

Nominal voltage 3.6V

Max. recommended continuous current 30mA
(Higher current can be available upon consulting)